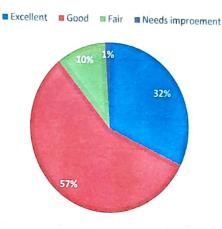

## Q2. In what way do you amount the disposal of commissioned hours amid the course structure?

| Rating     | Excellent | Good | Fair | Needs Improvement |
|------------|-----------|------|------|-------------------|
| Percentage | 32        | 57   | 11   | 0                 |