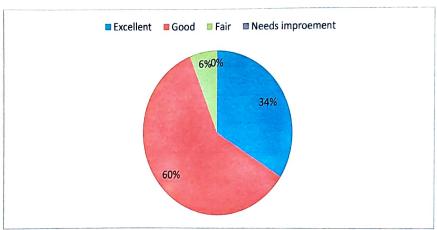

Q9. Activities leading to Placement/ Entrepreneurship/ lifelong learning/ Field projects and internships

| Rating     | Excellent | Good | Fair | Needs Improvement |
|------------|-----------|------|------|-------------------|
| Percentage | 30        | 65   | 5    | 0                 |

#### Q11. Whether the syllabus is covered with industry standards

| Rating     | Excellent | Good | Fair | Needs Improvement |
|------------|-----------|------|------|-------------------|
| Percentage | 30        | 65   | 5    | 0                 |