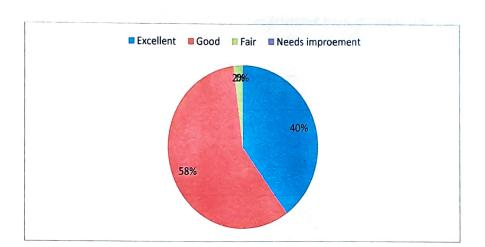

| Rating     | Excellent | Good | Fair | Needs improvement |  |
|------------|-----------|------|------|-------------------|--|
| Percentage | 40        | 58   | 2    | 0                 |  |
|            |           |      |      |                   |  |