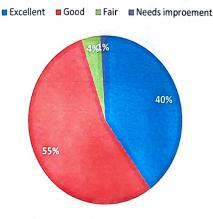

## Q1.In what manner you see to estimate the course manifesto that are illuminated in the curriculum?

| Rating     | Excellent | Good | Fair | Needs improvement |
|------------|-----------|------|------|-------------------|
| Percentage | 40        | 55   | 4    | 1                 |