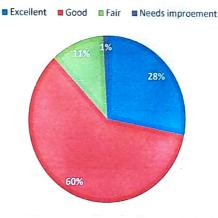

Web:www.marephraem.edu.in,Ph:04651-271111,273111,Fax:04651-270158,e-mail:marephraem@gmail.com

Q3.in what manner do you assay the input in affiliation to physical world applications?

| Rating     | Excellent | Good | Fair | Needs Improvement |
|------------|-----------|------|------|-------------------|
| Percentage | 28        | 60   | 11   | 1                 |