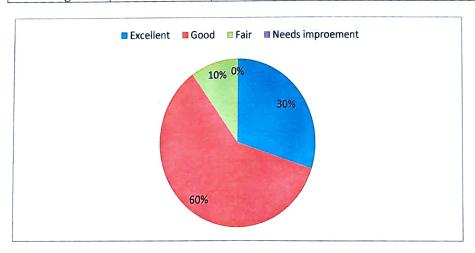

Q4. In what why do you evaluate the approach of elective course in terms of their implication to the gaining in depth knowledge of streams?

| Rating     | Excellent | Good | Fair | Needs Improvement |
|------------|-----------|------|------|-------------------|
| Percentage | 32        | 57   | 10   | 1                 |