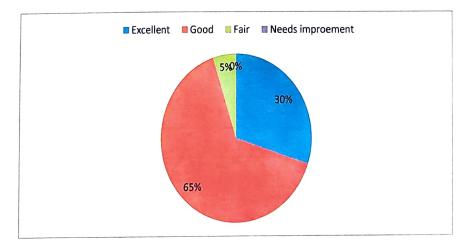

#### Q11. Whether the syllabus is covered with industry standards

| Rating     | Excellent | Good | Fair | Needs Improvement |
|------------|-----------|------|------|-------------------|
| Percentage | 30        | 65   | 5    | 0                 |