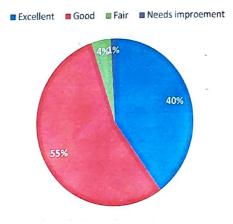

## Q1.In what manner you see to estimate the course manifesto that are illuminated in the curriculum?

| Rating     | Excellent | Good | Fair | Needs improvement |
|------------|-----------|------|------|-------------------|
| Percentage | 40        | 55   | 4    | 1                 |