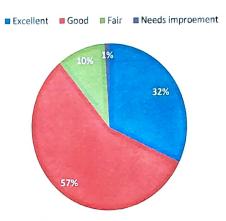

## Q2. In what way do you amount the disposal of commissioned hours amid the course structure?

| Rating     | Excellent | Good | Fair | Needs Improvement |
|------------|-----------|------|------|-------------------|
| Percentage | 32        | 57   | 11   | 0                 |